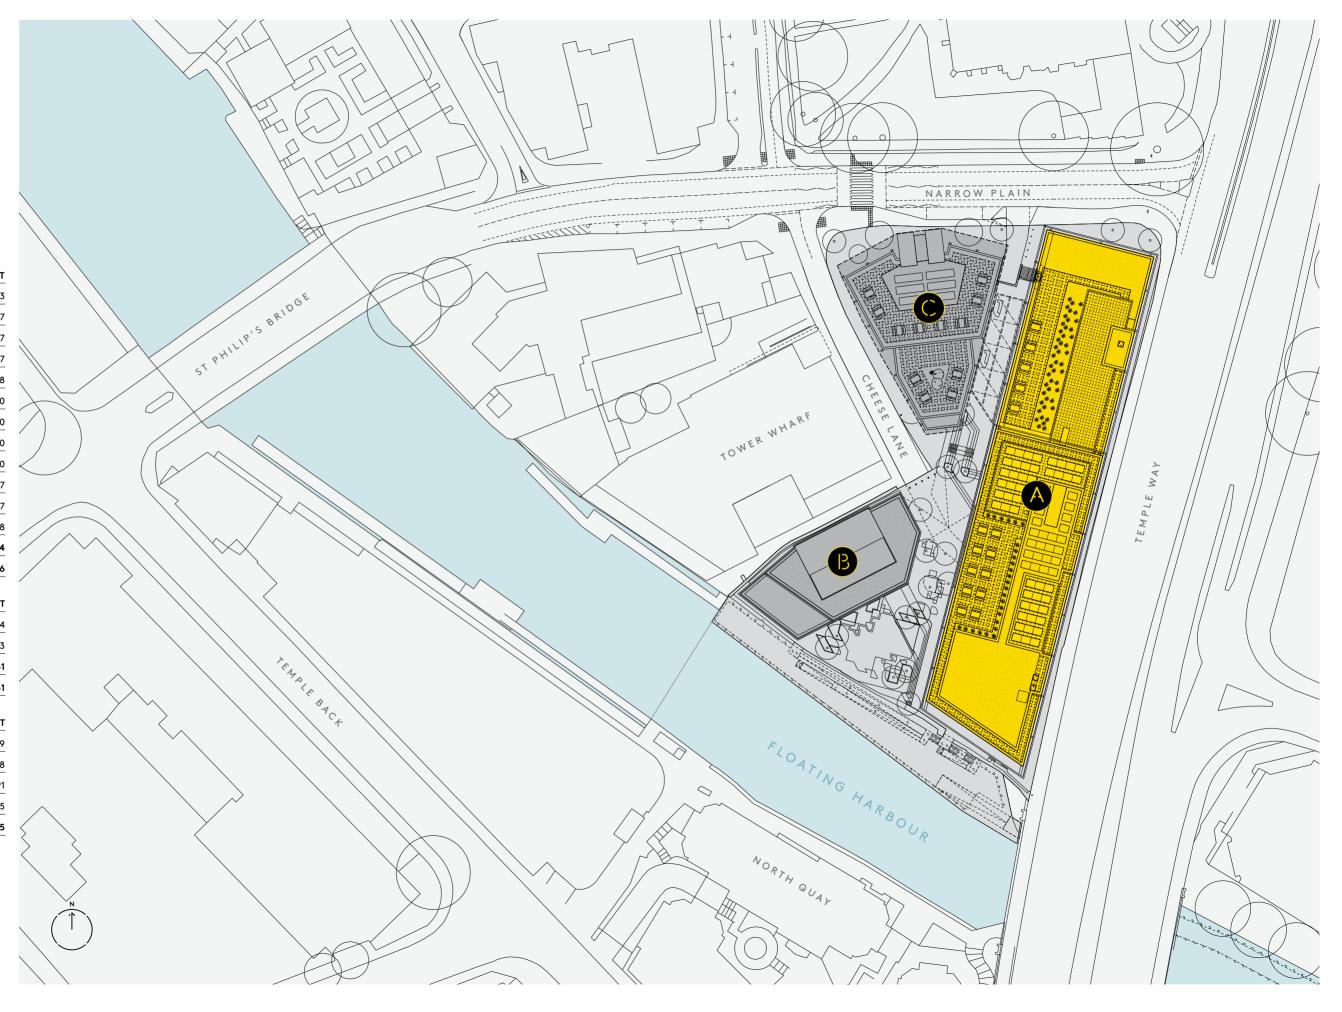

## SCHEDULE OF AREAS

| BUILDING A: PROPOSED FLOOR AREAS | SQ F1   |
|----------------------------------|---------|
| 10TH FLOOR                       | 3,423   |
| 9TH FLOOR                        | 13,057  |
| 8TH FLOOR                        | 13,057  |
| 7TH FLOOR                        | 13,057  |
| 6TH FLOOR                        | 12,508  |
| 5TH FLOOR                        | 22,550  |
| 4TH FLOOR                        | 22,550  |
| 3RD FLOOR                        | 22,550  |
| 2ND FLOOR                        | 22,550  |
| 1ST FLOOR                        | 20,677  |
| UPPER GROUND                     | 9,537   |
| RECEPTION                        | 4,478   |
| TOTAL (NIA)                      | 179,994 |
| FLEXIBLE USE SPACE               | 10,226  |
|                                  |         |
| BUILDING B: PROPOSED FLOOR AREAS | SQ F    |
| 1ST - 5TH FLOOR                  | 4,994   |
| RECEPTION                        | 893     |
| TOTAL (NIA)                      | 25,24   |
| FLEXIBLE USE SPACE               | 1,56    |
|                                  |         |
| BUILDING C                       | SQ F    |
| 13TH FLOOR                       | 4,129   |
| 1ST —12TH FLOOR                  | 6,798   |
| UPPER GROUND FLOOR               | 2,69    |
| RECEPTION                        | 1,615   |
| TOTAL (NIA)                      | 89,65   |
|                                  |         |