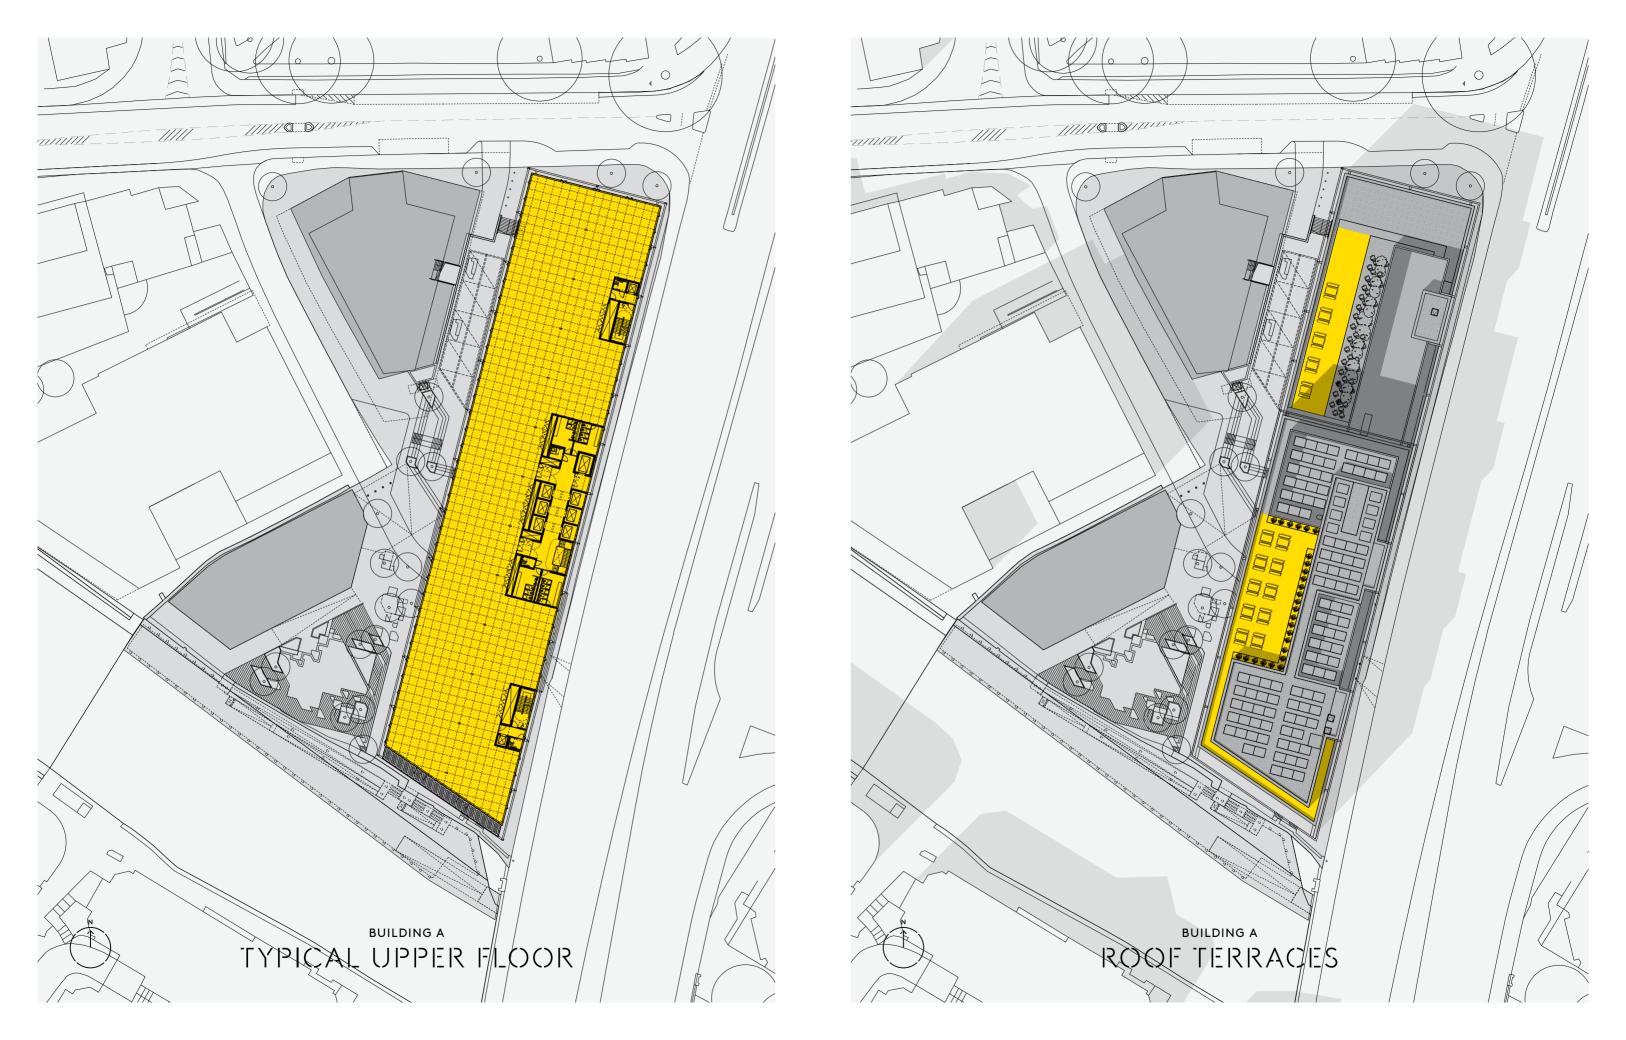

## SCHEDULE OF AREAS

| BUILDING A: PROPOSED FLOOR AREAS | SQ F1   |
|----------------------------------|---------|
| 10TH FLOOR                       | 3,423   |
| 9TH FLOOR                        | 13,057  |
| 8TH FLOOR                        | 13,057  |
| 7TH FLOOR                        | 13,057  |
| 6TH FLOOR                        | 12,508  |
| 5TH FLOOR                        | 22,550  |
| 4TH FLOOR                        | 22,550  |
| 3RD FLOOR                        | 22,550  |
| 2ND FLOOR                        | 22,550  |
| 1ST FLOOR                        | 20,677  |
| UPPER GROUND                     | 9,537   |
| RECEPTION                        | 4,478   |
| TOTAL (NIA)                      | 179,994 |
| FLEXIBLE USE SPACE               | 10,226  |
|                                  |         |
| BUILDING B: PROPOSED FLOOR AREAS | SQ F    |
| 1ST - 5TH FLOOR                  | 4,994   |
| RECEPTION                        | 893     |
| TOTAL (NIA)                      | 25,24   |
| FLEXIBLE USE SPACE               | 1,56    |
|                                  |         |
| BUILDING C                       | SQ F    |
| 13TH FLOOR                       | 4,129   |
| 1ST —12TH FLOOR                  | 6,798   |
| UPPER GROUND FLOOR               | 2,69    |
| RECEPTION                        | 1,615   |
| TOTAL (NIA)                      | 89,65   |
|                                  |         |