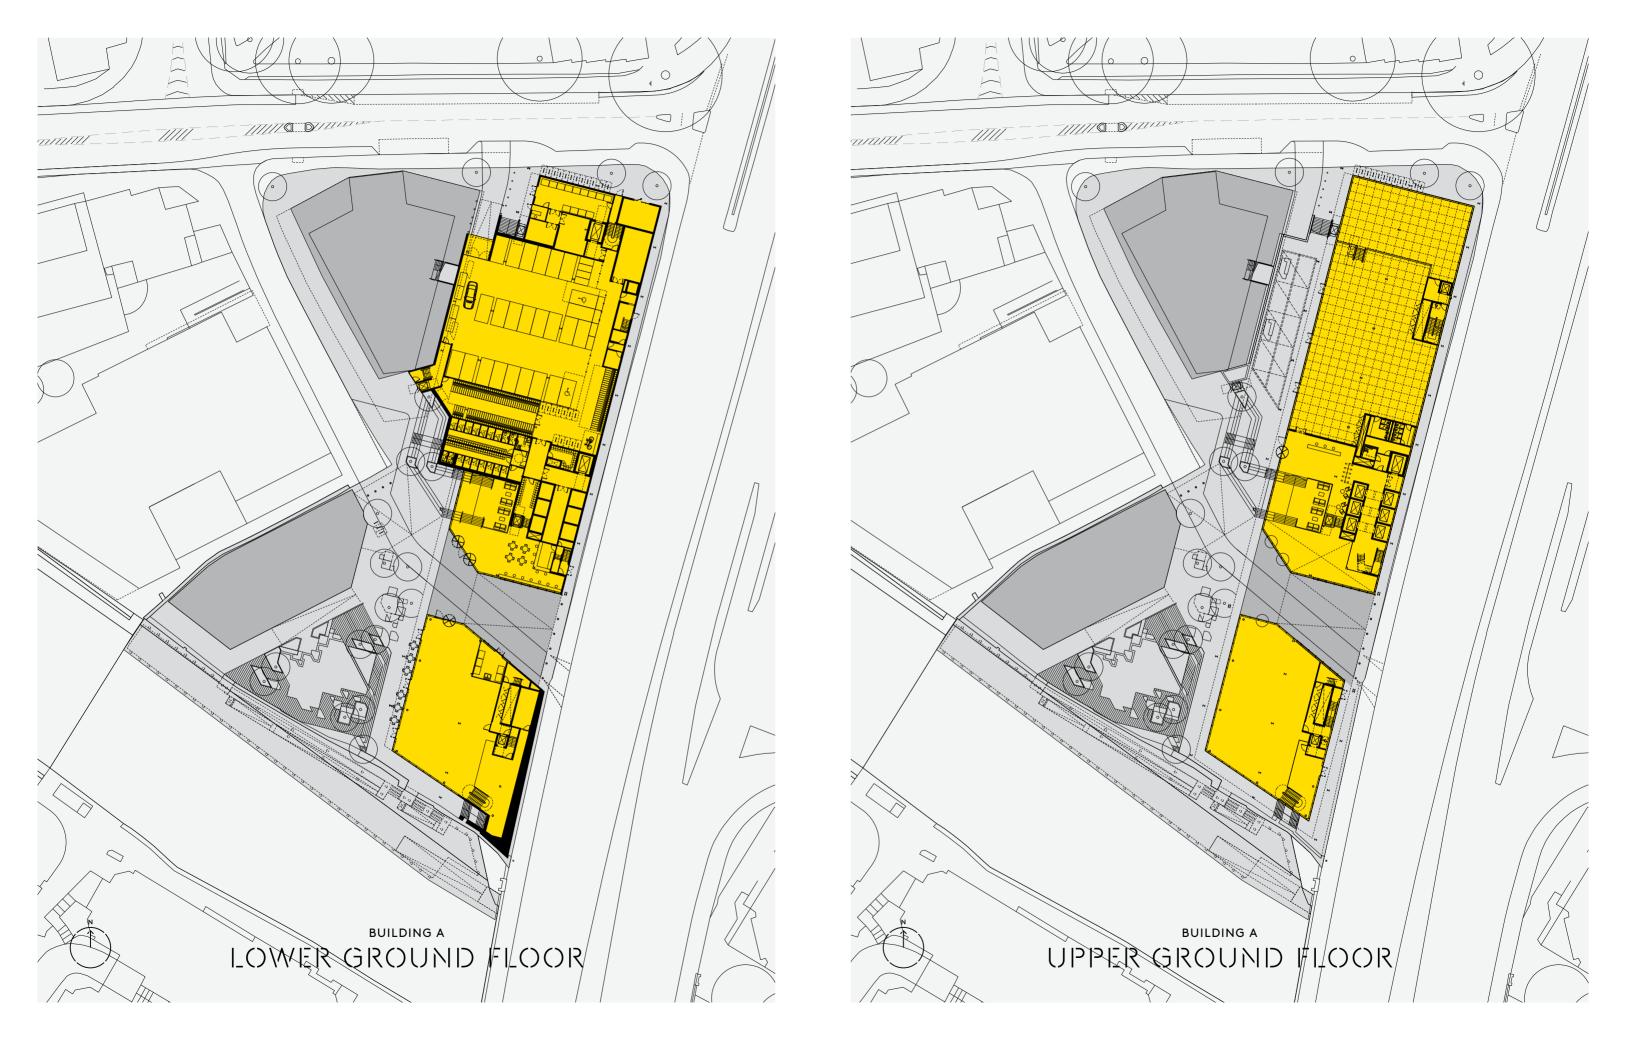

## SCHEDULE OF AREAS

| BUILDING A: PROPOSED FLOOR AREAS | SQ F1   |
|----------------------------------|---------|
| 10TH FLOOR                       | 3,423   |
| 9TH FLOOR                        | 13,057  |
| 8TH FLOOR                        | 13,057  |
| 7TH FLOOR                        | 13,057  |
| 6TH FLOOR                        | 12,508  |
| 5TH FLOOR                        | 22,550  |
| 4TH FLOOR                        | 22,550  |
| 3RD FLOOR                        | 22,550  |
| 2ND FLOOR                        | 22,550  |
| 1ST FLOOR                        | 20,677  |
| UPPER GROUND                     | 9,537   |
| RECEPTION                        | 4,478   |
| TOTAL (NIA)                      | 179,994 |
| FLEXIBLE USE SPACE               | 10,226  |
|                                  |         |
| BUILDING B: PROPOSED FLOOR AREAS | SQ F    |
| 1ST - 5TH FLOOR                  | 4,994   |
| RECEPTION                        | 893     |
| TOTAL (NIA)                      | 25,24   |
| FLEXIBLE USE SPACE               | 1,56    |
|                                  |         |
| BUILDING C                       | SQ F    |
| 13TH FLOOR                       | 4,129   |
| 1ST —12TH FLOOR                  | 6,798   |
| UPPER GROUND FLOOR               | 2,69    |
| RECEPTION                        | 1,615   |
| TOTAL (NIA)                      | 89,65   |
|                                  |         |