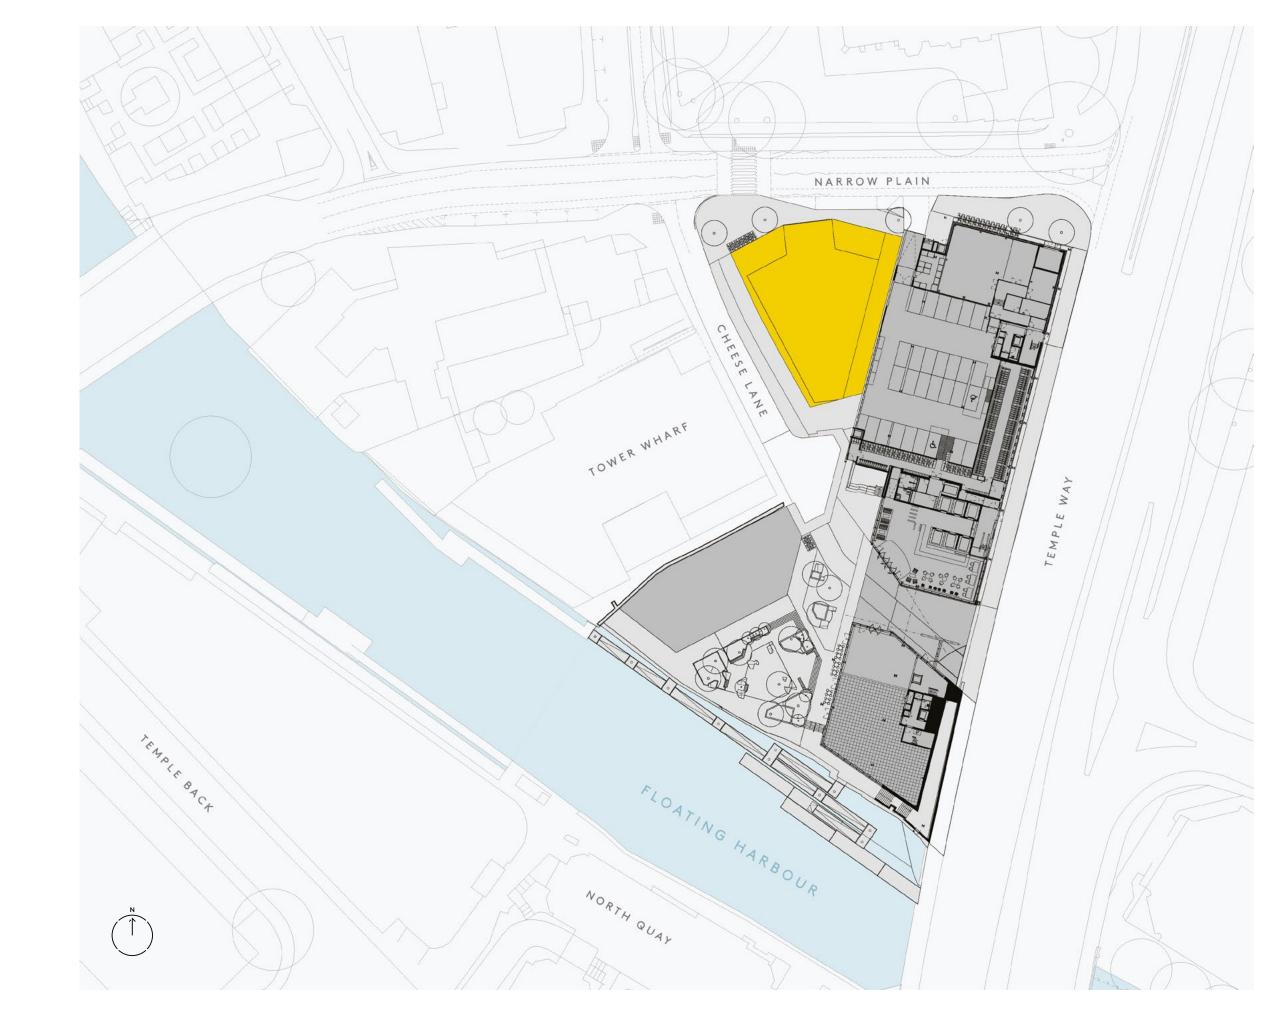

## SCHEDULE OF AREAS

### BUILDING C AREAS

| PROPOSED<br>FLOOR AREAS | SQ.FT  | SQ.M  | BALCONY/<br>TERRACE SQ FT |
|-------------------------|--------|-------|---------------------------|
| LOWER ROOF              | 1,160  | 108   | 5,301                     |
| 11TH FLOOR              | 7,812  | 726   | 175                       |
| 10TH FLOOR              | 7,812  | 726   | 175                       |
| 9TH FLOOR               | 7,812  | 726   | 175                       |
| 8TH FLOOR               | 7,812  | 726   | 175                       |
| 7TH FLOOR               | 7,812  | 726   | 175                       |
| 6TH FLOOR               | 7,812  | 726   | 175                       |
| 5TH FLOOR               | 7,812  | 726   | 175                       |
| 4TH FLOOR               | 7,812  | 726   | 175                       |
| 3RD FLOOR               | 7,812  | 726   | 175                       |
| 2ND FLOOR               | 7,812  | 726   | 175                       |
| 1ST FLOOR               | 7,812  | 726   | 175                       |
| UPPER GROUND            | 3,147  | 292   | -                         |
| RECEPTION               | 2,477  | 230   | -                         |
| TOTAL (NIA)             | 92,716 | 8,616 | 7,226                     |