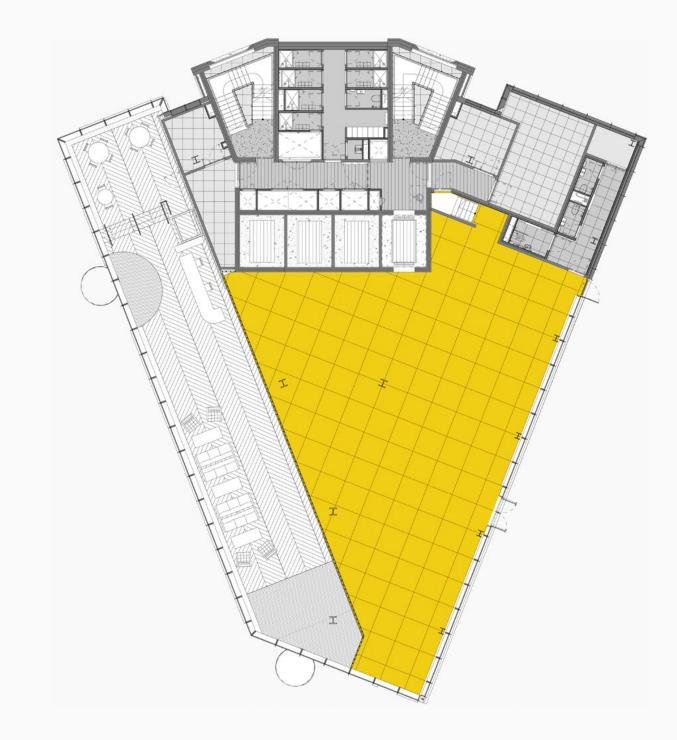

| 726   | 175                       |
| 7TH FLOOR               | 7,812  | 726   | 175                       |
| 6TH FLOOR               | 7,812  | 726   | 175                       |
| 5TH FLOOR               | 7,812  | 726   | 175                       |
| 4TH FLOOR               | 7,812  | 726   | 175                       |
| 3RD FLOOR               | 7,812  | 726   | 175                       |
| 2ND FLOOR               | 7,812  | 726   | 175                       |
| 1ST FLOOR               | 7,812  | 726   | 175                       |
| UPPER GROUND            | 3,147  | 292   | -                         |
| RECEPTION               | 2,477  | 230   | -                         |
| TOTAL (NIA)             | 92,716 | 8,616 | 7,226                     |





BUILDING C RECEPTION

1



 $(\uparrow)$ 

# BUILDING C UPPER GROUND FLOOR





BUILDING C FIRST FLOOR  $(\uparrow)$ 

## BUILDING C LOWER ROOF