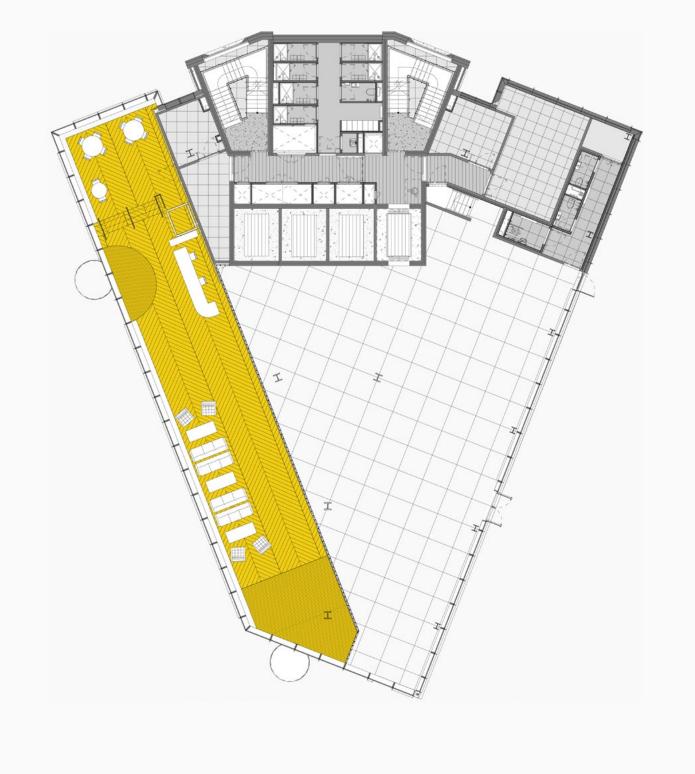

FLOOR               | 7,812  | 726   | 175                       |
| 7TH FLOOR               | 7,812  | 726   | 175                       |
| 6TH FLOOR               | 7,812  | 726   | 175                       |
| 5TH FLOOR               | 7,812  | 726   | 175                       |
| 4TH FLOOR               | 7,812  | 726   | 175                       |
| 3RD FLOOR               | 7,812  | 726   | 175                       |
| 2ND FLOOR               | 7,812  | 726   | 175                       |
| 1ST FLOOR               | 7,812  | 726   | 175                       |
| UPPER GROUND            | 3,147  | 292   | -                         |
| RECEPTION               | 2,477  | 230   | -                         |
| TOTAL (NIA)             | 92,716 | 8,616 | 7,226                     |





BUILDING C RECEPTION

1



 $(\uparrow)$ 

# BUILDING C UPPER GROUND FLOOR





BUILDING C FIRST FLOOR  $(\uparrow)$ 

## BUILDING C LOWER ROOF