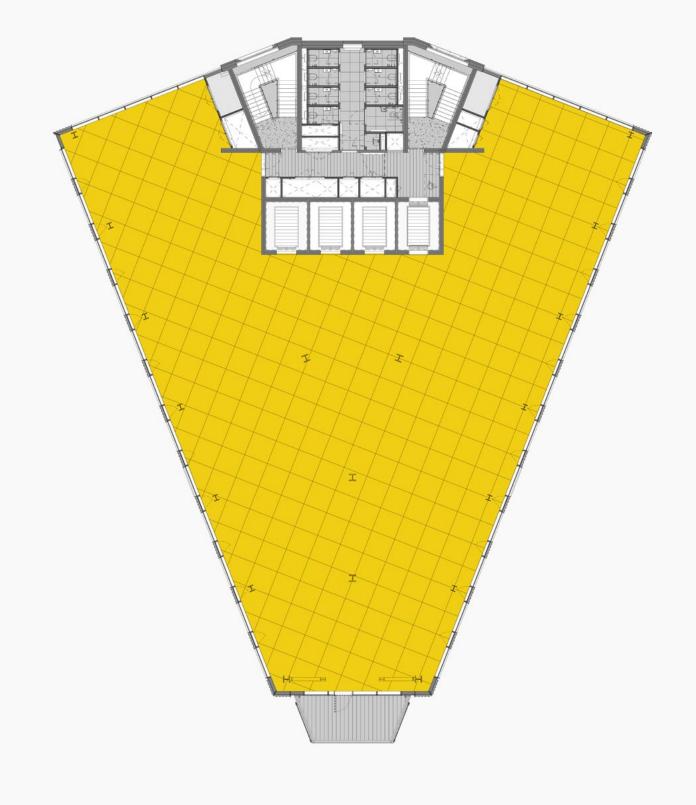

| 7,812  | 726   | 175                       |
| 6TH FLOOR               | 7,812  | 726   | 175                       |
| 5TH FLOOR               | 7,812  | 726   | 175                       |
| 4TH FLOOR               | 7,812  | 726   | 175                       |
| 3RD FLOOR               | 7,812  | 726   | 175                       |
| 2ND FLOOR               | 7,812  | 726   | 175                       |
| 1ST FLOOR               | 7,812  | 726   | 175                       |
| UPPER GROUND            | 3,147  | 292   | -                         |
| RECEPTION               | 2,477  | 230   | -                         |
| TOTAL (NIA)             | 92,716 | 8,616 | 7,226                     |





BUILDING C RECEPTION

1



 $(\uparrow)$ 

# BUILDING C UPPER GROUND FLOOR





BUILDING C FIRST FLOOR  $(\uparrow)$ 

## BUILDING C LOWER ROOF