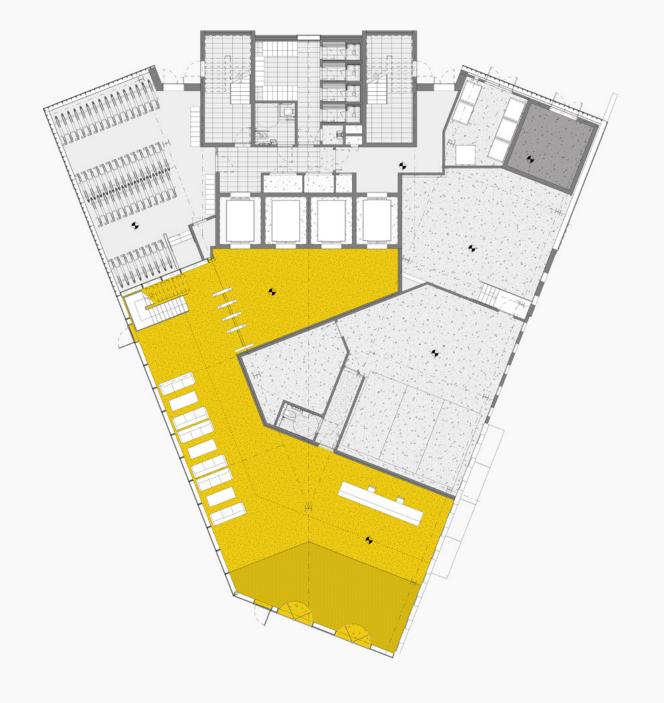

|
| 9TH FLOOR               | 7,644  | 240                       |
| 8TH FLOOR               | 7,644  | 240                       |
| 7TH FLOOR               | 7,644  | 240                       |
| 6TH FLOOR               | 7,644  | 240                       |
| 5TH FLOOR               | 7,644  | 240                       |
| 4TH FLOOR               | 7,644  | 240                       |
| 3RD FLOOR               | 7,644  | 240                       |
| 2ND FLOOR               | 7,644  | 240                       |
| 1ST FLOOR               | 7,644  | 240                       |
| UPPER GROUND FLOOR      | 3,122  | -                         |
| RECEPTION               | 2,516  | -                         |
| TOTAL (NIA)             | 91,608 |                           |













UPPER GROUND FLOOR











BUILDING C
NINTH FLOOR





BUILDING C
ELEVENTH FLOOR