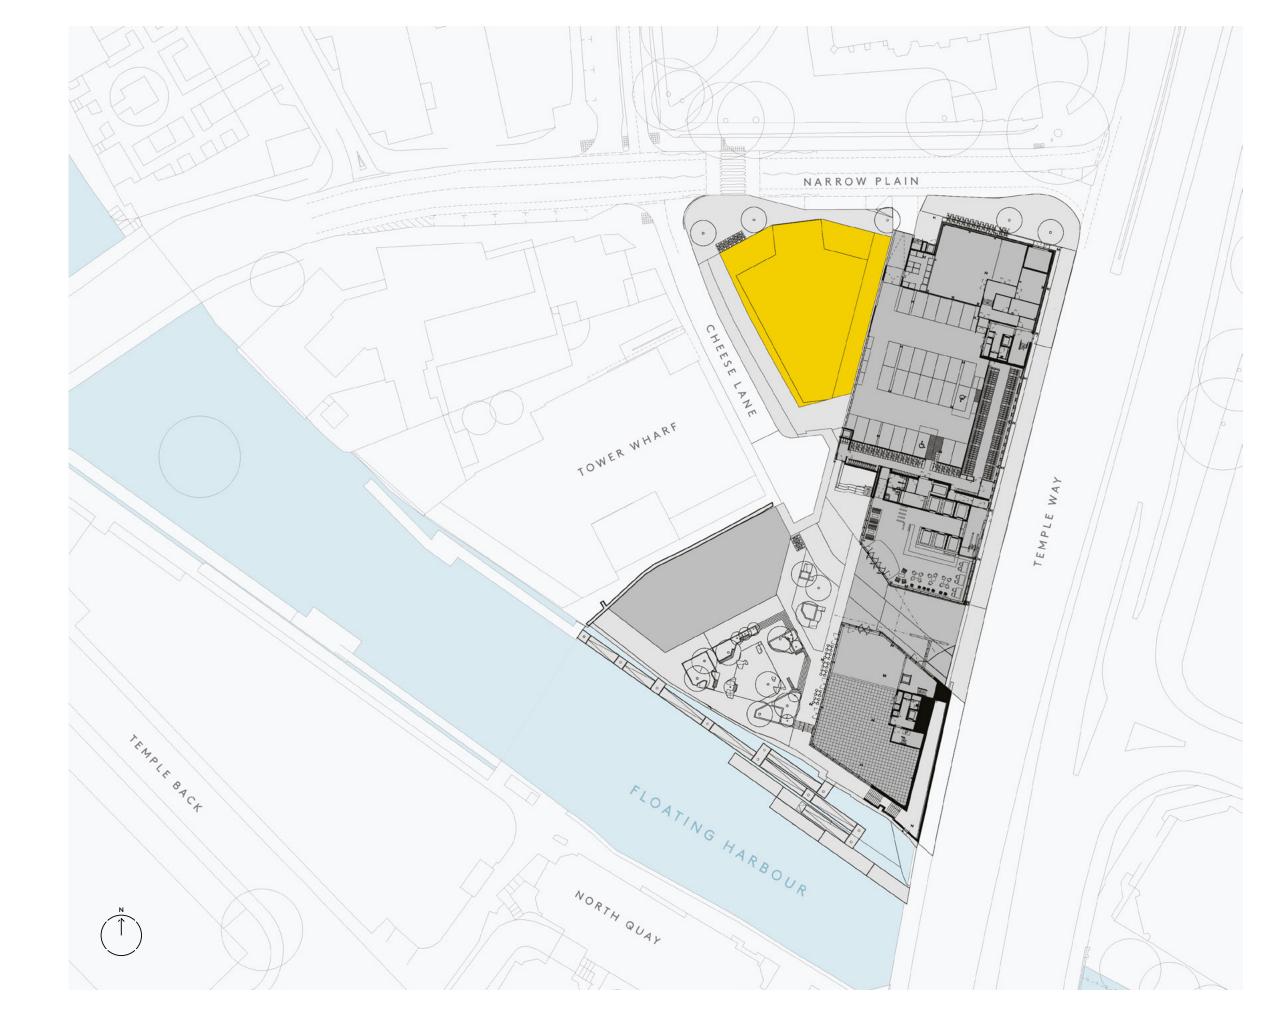

## SCHEDULE OF AREAS

## BUILDING C AREAS

| PROPOSED<br>FLOOR AREAS | SQ.FT  | BALCONY/<br>TERRACE SQ FT |
|-------------------------|--------|---------------------------|
| 12TH FLOOR              | 4,765  | -                         |
| 11TH FLOOR              | 4,765  | 1,649                     |
| 10TH FLOOR              | 7,644  | 2,711                     |
| 9TH FLOOR               | 7,644  | 240                       |
| 8TH FLOOR               | 7,644  | 240                       |
| 7TH FLOOR               | 7,644  | 240                       |
| 6TH FLOOR               | 7,644  | 240                       |
| 5TH FLOOR               | 7,644  | 240                       |
| 4TH FLOOR               | 7,644  | 240                       |
| 3RD FLOOR               | 7,644  | 240                       |
| 2ND FLOOR               | 7,644  | 240                       |
| 1ST FLOOR               | 7,644  | 240                       |
| UPPER GROUND FLOOR      | 3,122  | -                         |
| RECEPTION               | 2,516  | -                         |
| TOTAL (NIA)             | 91,608 |                           |