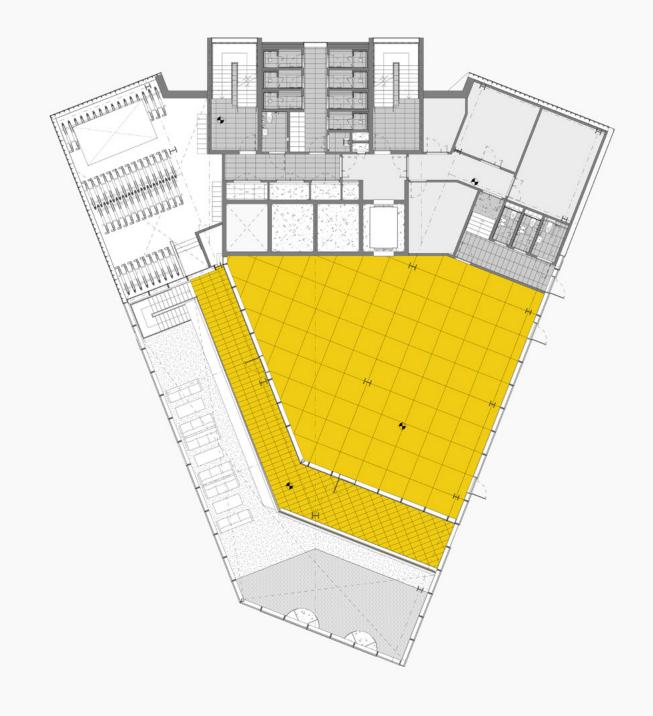

|
| 9TH FLOOR               | 7,644  | 240                       |
| 8TH FLOOR               | 7,644  | 240                       |
| 7TH FLOOR               | 7,644  | 240                       |
| 6TH FLOOR               | 7,644  | 240                       |
| 5TH FLOOR               | 7,644  | 240                       |
| 4TH FLOOR               | 7,644  | 240                       |
| 3RD FLOOR               | 7,644  | 240                       |
| 2ND FLOOR               | 7,644  | 240                       |
| 1ST FLOOR               | 7,644  | 240                       |
| UPPER GROUND FLOOR      | 3,122  | -                         |
| RECEPTION               | 2,516  | -                         |
| TOTAL (NIA)             | 91,608 |                           |













UPPER GROUND FLOOR











BUILDING C
NINTH FLOOR





BUILDING C
ELEVENTH FLOOR