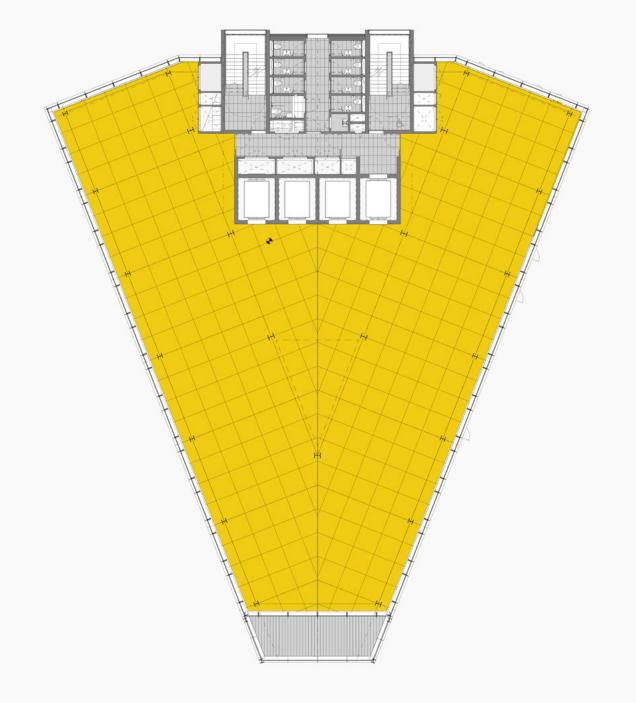

| 7,644  | 240                       |
| 8TH FLOOR               | 7,644  | 240                       |
| 7TH FLOOR               | 7,644  | 240                       |
| 6TH FLOOR               | 7,644  | 240                       |
| 5TH FLOOR               | 7,644  | 240                       |
| 4TH FLOOR               | 7,644  | 240                       |
| 3RD FLOOR               | 7,644  | 240                       |
| 2ND FLOOR               | 7,644  | 240                       |
| 1ST FLOOR               | 7,644  | 240                       |
| UPPER GROUND FLOOR      | 3,122  | -                         |
| RECEPTION               | 2,516  | -                         |
| TOTAL (NIA)             | 91,608 |                           |













UPPER GROUND FLOOR











BUILDING C
NINTH FLOOR





BUILDING C
ELEVENTH FLOOR