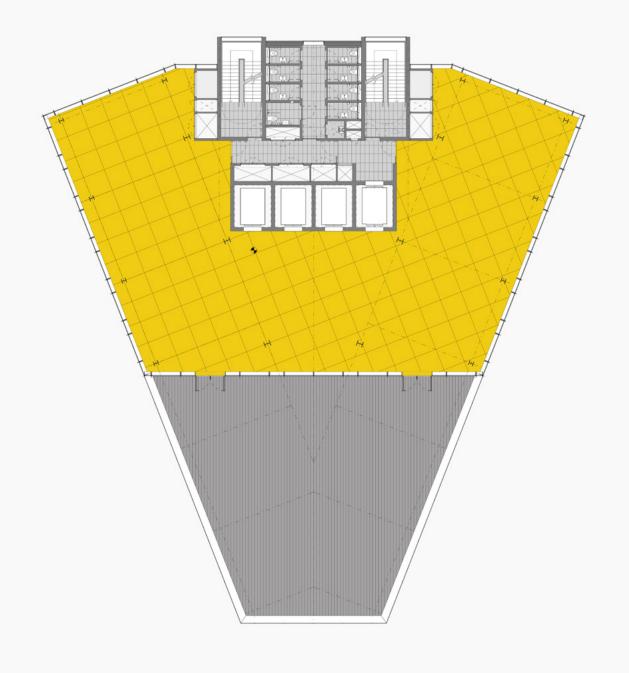

|
| 8TH FLOOR               | 7,644  | 240                       |
| 7TH FLOOR               | 7,644  | 240                       |
| 6TH FLOOR               | 7,644  | 240                       |
| 5TH FLOOR               | 7,644  | 240                       |
| 4TH FLOOR               | 7,644  | 240                       |
| 3RD FLOOR               | 7,644  | 240                       |
| 2ND FLOOR               | 7,644  | 240                       |
| 1ST FLOOR               | 7,644  | 240                       |
| UPPER GROUND FLOOR      | 3,122  | -                         |
| RECEPTION               | 2,516  | -                         |
| TOTAL (NIA)             | 91,608 |                           |













UPPER GROUND FLOOR











BUILDING C
NINTH FLOOR





BUILDING C
ELEVENTH FLOOR